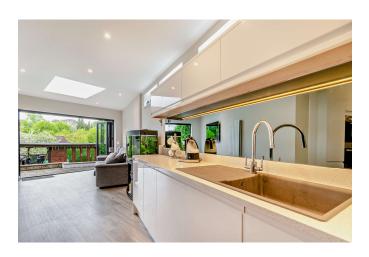

## Accommodation and amenities

Spacious Sitting Room • Extended Kitchen/Diner with Bi-Fold Doors • Re-Fitted Contemporary Kitchen/Diner • Four Double Bedrooms • Two Contemporary Bathrooms • Well Maintained Garden • Garden Room/Gym/Office • Double Length Tandem Garage •

This delightful property offers a delightful and bright and spacious sitting room with open plan accommodation, together with a carefully extended kitchen/diner with bi-folding doors onto a rear private terrace for additional outdoor entertaining space.