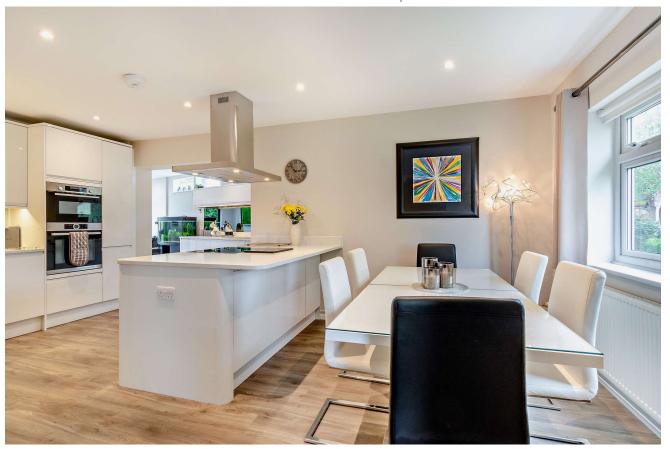

## Accommodation and amenities

Spacious Sitting Room • Extended Kitchen/Diner with Bi-Fold Doors • Re-Fitted Contemporary Kitchen/Diner • Four Double Bedrooms • Two Contemporary Bathrooms • Well Maintained Garden • Garden Room/Gym/Office • Double Length Tandem Garage •

This delightful property offers a delightful and bright and spacious sitting room with open plan accommodation, together with a carefully extended kitchen/diner with bi-folding doors onto a rear private terrace for additional outdoor entertaining space.