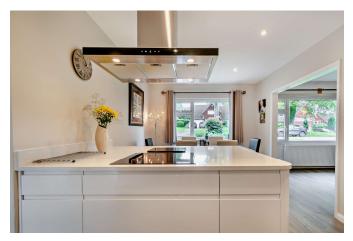

## Accommodation and amenities

Spacious Sitting Room • Extended Kitchen/Diner with Bi-Fold Doors • Re-Fitted Contemporary Kitchen/Diner • Four Double Bedrooms • Two Contemporary Bathrooms • Well Maintained Garden • Garden Room/Gym/Office • Double Length Tandem Garage •

This delightful property offers a delightful and bright and spacious sitting room with open plan accommodation, together with a carefully extended kitchen/diner with bi-folding doors onto a rear private terrace for additional outdoor entertaining space.