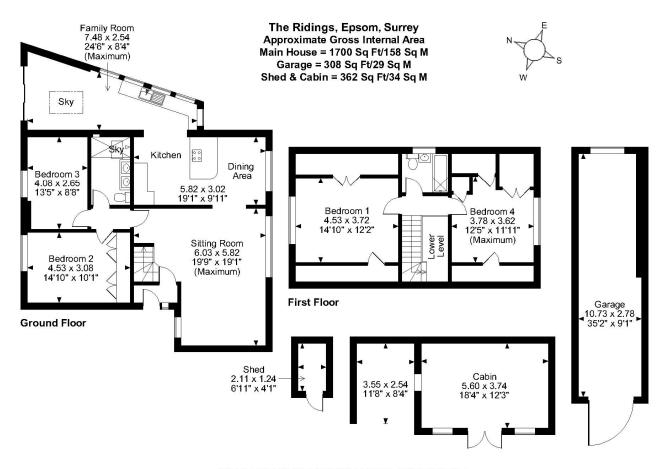

## Accommodation and amenities

Spacious Sitting Room • Extended Kitchen/Diner with Bi-Fold Doors • Re-Fitted Contemporary Kitchen/Diner • Four Double Bedrooms • Two Contemporary Bathrooms • Well Maintained Garden • Garden Room/Gym/Office • Double Length Tandem Garage •

## FOR ILLUSTRATIVE PURPOSES ONLY - NOT TO SCALE

The position & size of doors, windows, appliances and other features are approximate only. © ehouse. Unauthorised reproduction prohibited. Drawing ref. dig/8551554/SMA